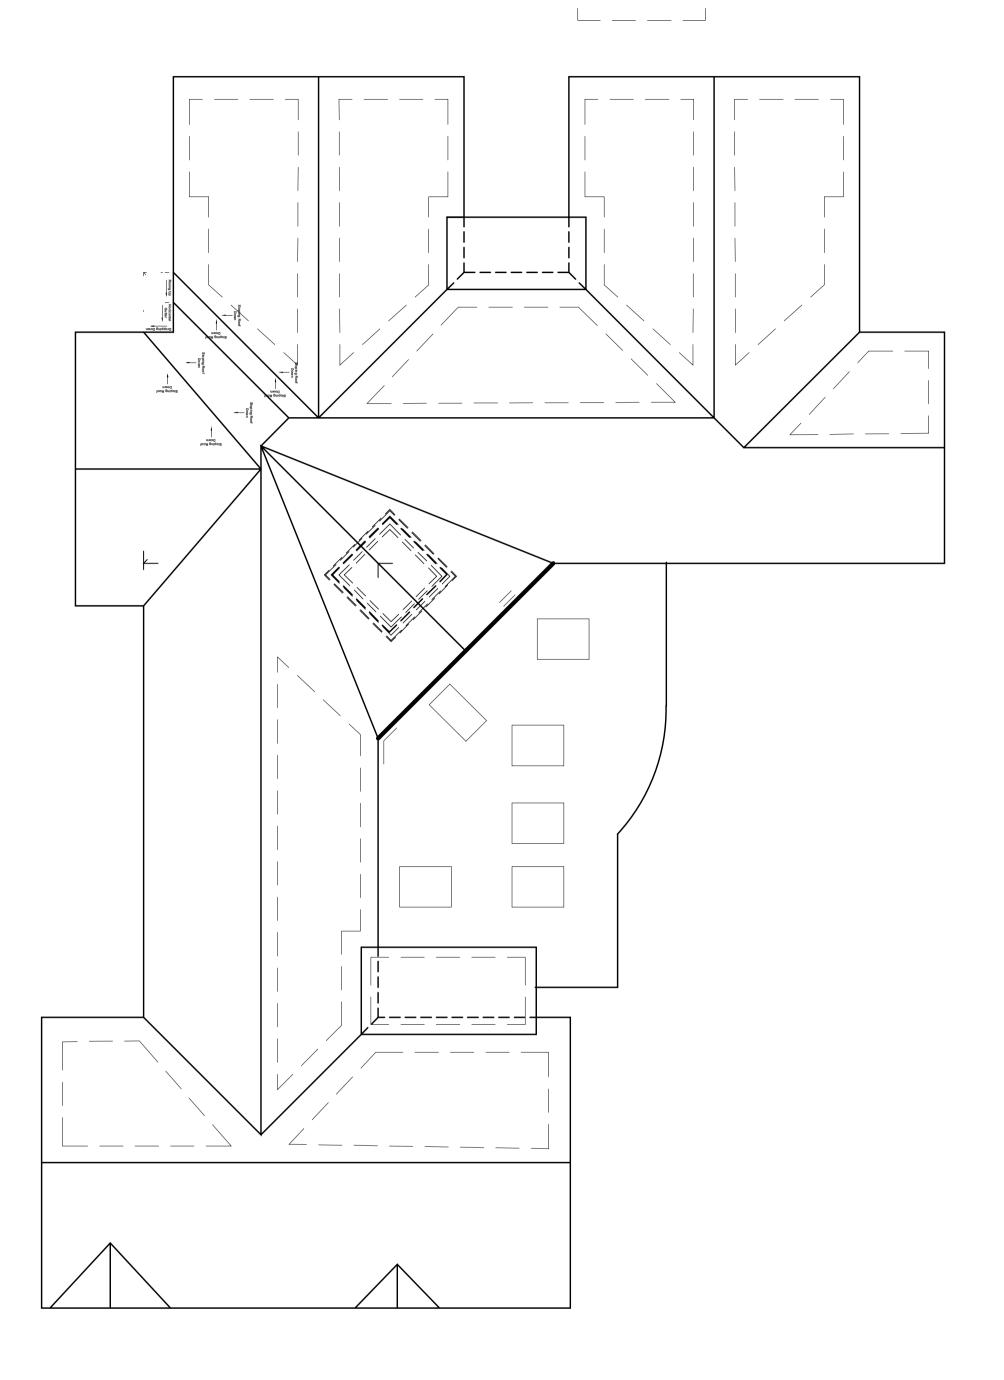

## Roof Plan

Sheet Size
A2

This drawing and the works depicted are the copyright of ASG Architects Ltd and may only be reproduced by written permission. All dimensions depicted are subject to checking on site, any discrepancies to be noted to office of origin immediately. Only figured dimensions to be used. The information in this drawing is solely applicable to the below project.

(Scale = 1:100)

Denotes - Solar Panels (Exact Layout is subject to detailed design)

Proposed

B 23.08.23 Solar Panels added to roof.
A 06.04.23 Updates following Planners notes.

Revision: Date: Description:

AR AR

Client :

Hexagon Partnership Ltd

Project :

New Supported Social Housing Scheme. Land at Montford, Castle Street, Hadley, Telford, Shropshire. TF1 5GH

Drawing :

**Proposed Roof Plan.** 

 Date :
 Drawn By :